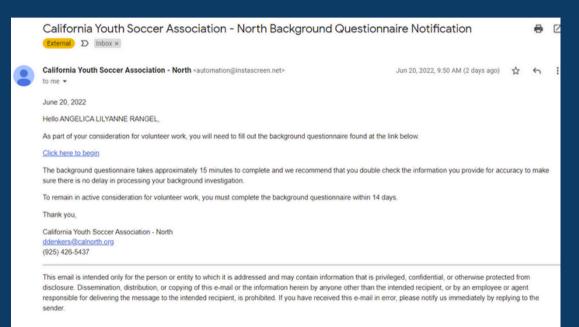

#### STEP 7

After submitting your report in GotSport, you will receive an email to complete your background check. Please keep in mind you have 14 days to complete after receiving the email.

Click on the link within the email that says "Click here to begin."